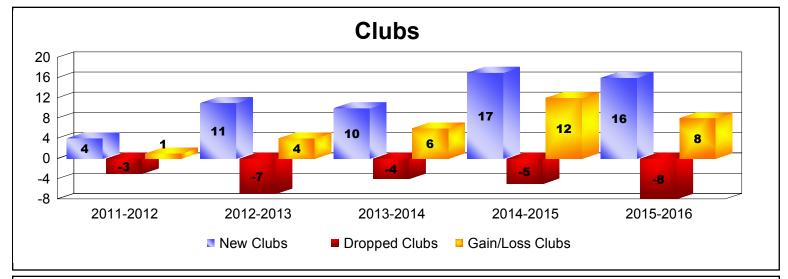

District 324A4 As of June 2016 Cumulative

| Year      | New<br>Clubs | Dropped<br>Clubs | Gain/<br>Loss<br>Clubs | New<br>Members | Charter<br>Members | Reinstate<br>Members | Transfer<br>Members | Total<br>Member<br>Added | Total<br>Members<br>Dropped | Gain/<br>Loss<br>Members |
|-----------|--------------|------------------|------------------------|----------------|--------------------|----------------------|---------------------|--------------------------|-----------------------------|--------------------------|
| 2011-2012 | 4            | -3               | 1                      | 198            | 125                | 66                   | 21                  | 410                      | -338                        | 72                       |
| 2012-2013 | 11           | -7               | 4                      | 482            | 232                | 21                   | 3                   | 738                      | -423                        | 315                      |
| 2013-2014 | 10           | -4               | 6                      | 328            | 250                | 22                   | 1                   | 601                      | -467                        | 134                      |
| 2014-2015 | 17           | -5               | 12                     | 643            | 401                | 38                   | 7                   | 1089                     | -441                        | 648                      |
| 2015-2016 | 16           | -8               | 8                      | 793            | 475                | 15                   | 2                   | 1285                     | -857                        | 428                      |
| Average   | 12           | -5               | 6                      | 489            | 297                | 32                   | 7                   | 825                      | -505                        | 319                      |