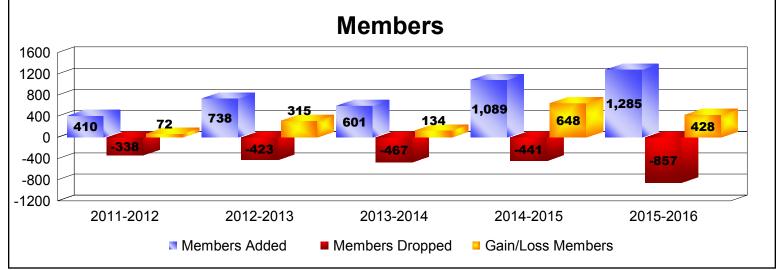

District 324A4 As of June 2016 Cumulative

| Year      | New<br>Clubs | Dropped<br>Clubs | Gain/<br>Loss<br>Clubs | New<br>Members | Charter<br>Members | Reinstate<br>Members | Transfer<br>Members | Total<br>Member<br>Added | Total<br>Members<br>Dropped | Gain/<br>Loss<br>Members |
|-----------|--------------|------------------|------------------------|----------------|--------------------|----------------------|---------------------|--------------------------|-----------------------------|--------------------------|
| 2011-2012 | 4            | -3               | 1                      | 198            | 125                | 66                   | 21                  | 410                      | -338                        | 72                       |
| 2012-2013 | 11           | -7               | 4                      | 482            | 232                | 21                   | 3                   | 738                      | -423                        | 315                      |
| 2013-2014 | 10           | -4               | 6                      | 328            | 250                | 22                   | 1                   | 601                      | -467                        | 134                      |
| 2014-2015 | 17           | -5               | 12                     | 643            | 401                | 38                   | 7                   | 1089                     | -441                        | 648                      |
| 2015-2016 | 16           | -8               | 8                      | 793            | 475                | 15                   | 2                   | 1285                     | -857                        | 428                      |
| Average   | 12           | -5               | 6                      | 489            | 297                | 32                   | 7                   | 825                      | -505                        | 319                      |